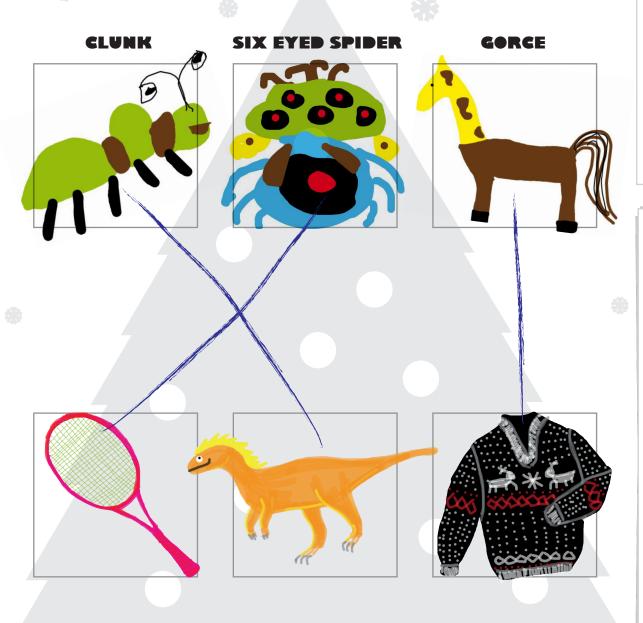

## **GIVING PRESENTS**

Your Mission: Help the Night Zookeeper deliver these presents to the animals and explain why you have given them

I have delivered a Dinosaur to Clunk because he is fascinated by them and has been studying them ever since he arrived in the Night Zoo two years ago.

The Six Eyed Spider has been given a tennis racket for Christmas as he has a big game lined up against a Crocheep this summer.

Gorce has been feeling cold this winter, so that is the reason why he has been given a nice warm jumper for Christmas.